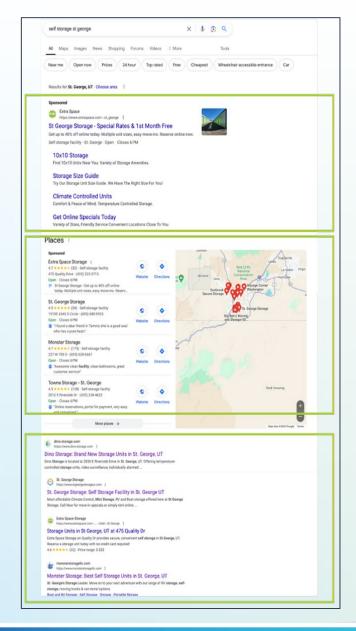

#### Extra Space Storage

4.8 ★★★★★ (1.2K) · Self-storage facility

975 Galleria Dr · (702) 728-4694

Open · Closes 6 PM

Self-storage facility with climate control, and drive-up access, as well as RV parking.

#### Dollar Self Storage

4.9 ★★★★ (347) · Self-storage facility

20 S Arroyo Grande Blvd · (702) 476-2818

Open · Closes 6 PM

Self-storage facility offering a variety of unit sizes and climatecontrolled options.

#### CubeSmart Self Storage

4.9 ★★★★ (76) · Self-storage facility

408 W Lake Mead Pkwy · (702) 660-0196

Open · Closes 6 PM

Chain storage facility offering climate-controlled units and moving supplies.

More places →