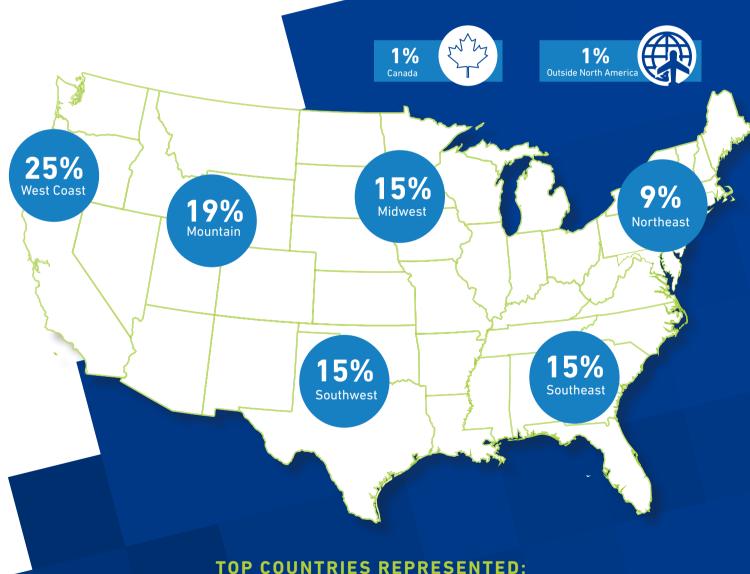

# GEOGRAPHIC BREAKDOWN

- Mexico
- Germany
- Ireland

- Philippines
- Australia
- Puerto Rico