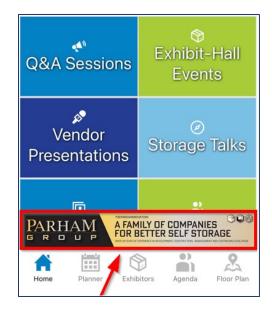

#### Mobile-App Banner \$2,000

Keep your company in the spotlight by having your static banner ad displayed before, during and after the event. The ad will rotate with four others in the space. This sponsorship includes:

- One static banner appearing at the bottom of all mobile-app pages
- Must be jpeg or gif file, sized at 1242 x 195 pixels (will shrink to fit various screen sizes)
- A link to your online exhibitor listing