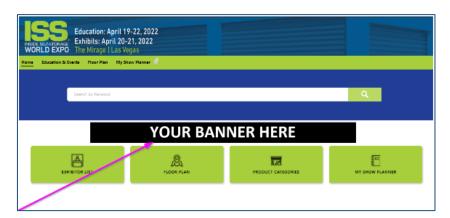

### Homepage Banner \$5,000

Drive more traffic to your listing before, during and after the event with a prominent banner on the directory homepage! This *exclusive* sponsorship includes:

- One static banner on the directory homepage (1940 x 180 pixels for desktop version, 600 x 500 for mobile)
- Link to your online exhibitor listing
- Good for one calendar year (Jan. 1 to Dec. 31, 2023)
- Requires a prerequisite purchase (see "Exhibitor Directory: Lead-Generation Package")
- Additional sponsorship benefits