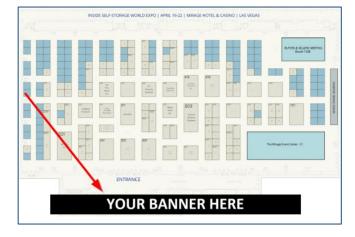

### Floor-Plan Banner \$3,500

Receive incredible brand exposure with a static, trackable web banner on the ISS World Expo online floor plan. This *exclusive* sponsorship includes:

- One banner on the online floor plan (uploaded as 1456 x 180, will appear as 728 x 90)
- Live from Jan. 1 to Dec. 31, 2023
- Link to your online exhibitor listing
- Requires a Smart Business Package Plus, Lead Generation or Lead Generation Plus package