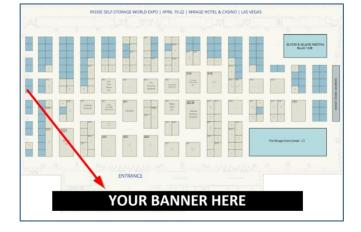

#### Floor-Plan Banner \$3,500

Receive incredible brand exposure with a static, trackable web banner on the ISS World Expo online floor plan. This *exclusive* sponsorship includes:

- One banner on the online floor plan (uploaded as 1456 x 180, will appear as 728 x 90)
- Live from Jan. 1 to Dec. 31, 2022
- Link to your online exhibitor listing
- Requires an upgrade to the Lead Generation Package