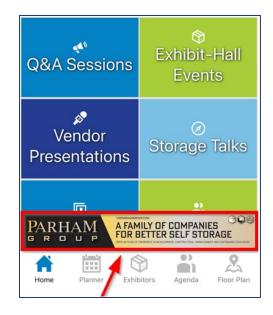

### Mobile-App Banner \$2,000

Keep your company in the spotlight by having your static banner ad displayed before, during and after the event. The ad will rotate with four others in the space. This sponsorship includes:

- One static banner appearing at the bottom of all mobile-app pages
- Must be jpeg or gif file, sized at 1242 x 195 pixels (will shrink to fit various screen sizes)
- A link to your online exhibitor listing