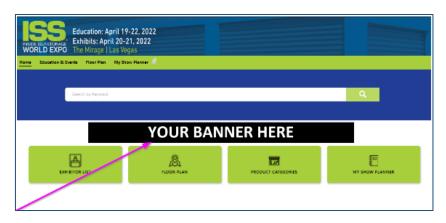

# Homepage Banner \$5,000

Your booth comes with an online exhibitor listing that appears on the ISS World Expo website and within the event mobile app. Drive more traffic to your listing before, during and after the event with a prominent banner on the directory homepage! This *exclusive* sponsorship includes:

- One static banner on the directory homepage (1940 x 180 pixels for desktop version, 600 x 500 for mobile)
- Link to your online exhibitor listing
- Good for one calendar year (Jan. 1 to Dec. 31, 2022)
- Requires a prerequisite purchase (see "Exhibitor Directory: Lead-Generation Package Upgrade")
- Additional sponsorship benefits